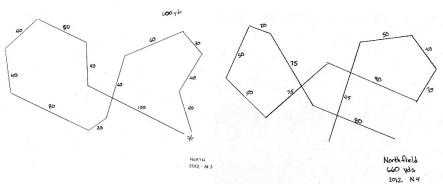

# SATURDAY 600 yards

# SUNDAY 660 yards

You can make a difference, even if you can help out for an hour or so. Easy ways to volunteer at a lure coursing field trail (and you don't even have to be a MCA member):

**Directions to the Field:** From either north or south on I-35, take exit 81 east (County Road 70). Follow 70 east about 3 miles to Cedar Avenue. Turn left on Cedar about 1/8 mile to Highway 50. Turn right (east) on 50 to Farmington. Follow the signs to the Dakota County Fairgrounds. Proceed to the southwest side of the fairgrounds. The **South field** is located adjacent to the Pioneer Village.