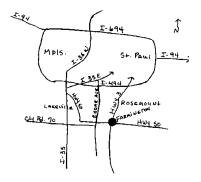

**Directions to the Field:** From either north or south on I-35, take exit 81 east (County Road 70). Follow 70 east about 3 miles to Cedar Avenue. Turn left on Cedar about 1/8 mile to Highway 50. Turn right (east) on 50 to Farmington. Follow the signs to the Dakota County Fairgrounds. Proceed to the southwest side of the fairgrounds. The **South field** is located adjacent to the Pioneer Village.

Here is a link to a map and directions to Dakota County Fairgrounds http://tinyurl.com/hv2jhqt

There is some shade at the site. Water may or may not be available, depending on the fairground end-of-season shutdown schedule.